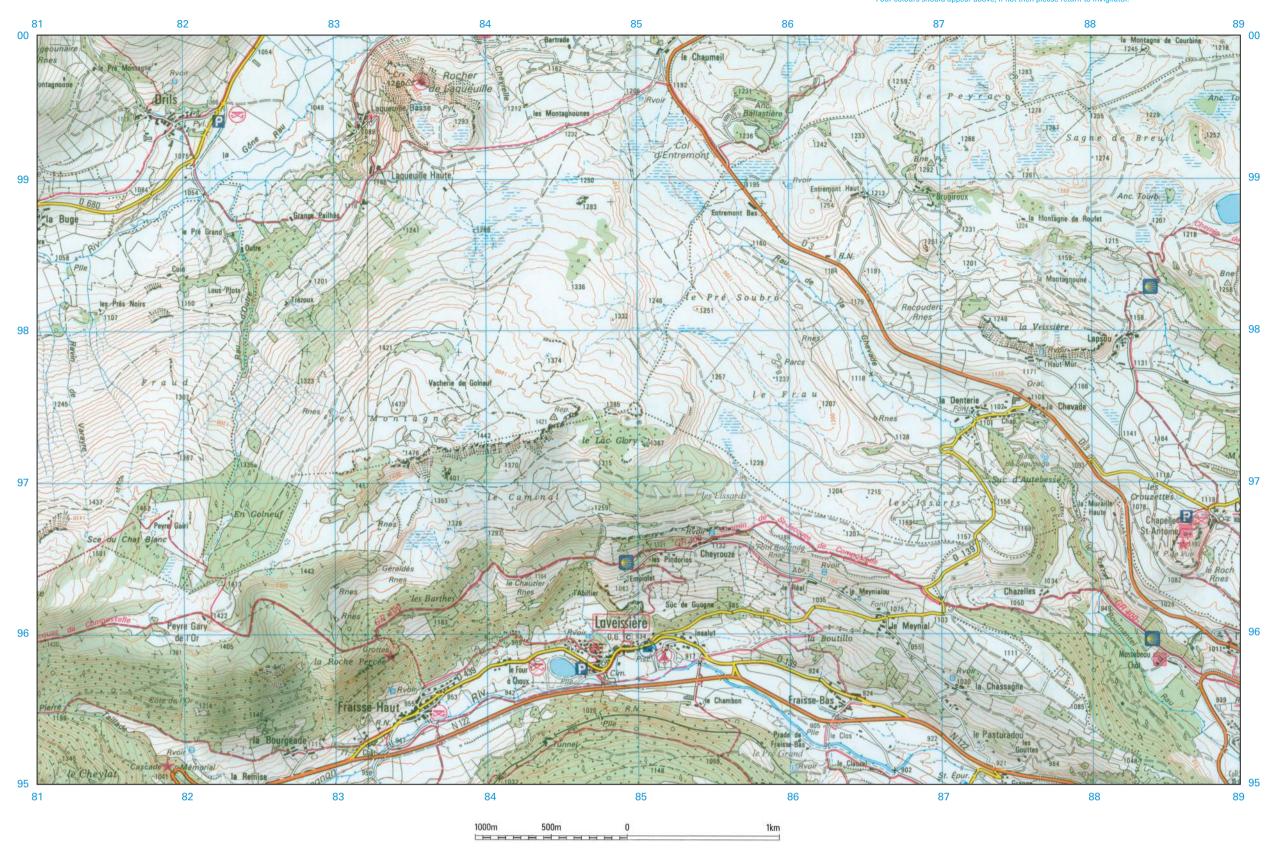

## **Survey Map**

In order to preserve the scale, the map should be printed in colour onto A3 paper.

When printing, select 'Actual size'.

Do not select 'Fit' as this will re-size the map.

You may need to change the paper size to A3.

Ensure the orientation is Portrait.

1:25 000 Scale Laveissière

0,45 gr 0°24'

ESPACE IGN 107 RUE LA BOÉTIE 75008 PARIS - www.ign.fr

RÉALISÉ ET ÉDITÉ PAR L'INSTITUT GÉOGRAPHIQUE NATIONAL. © IGN PARIS 2007. ÉDITION 4. © FFRP 2007 pour les tracés des itinéraires de randonnée et de promenade GR®, GR Pays®, PR® (marques déposées par la FFRP). Toute reproduction interdite. Achevé d'imprimer Octobre 2007 - Dépôt légal Octobre 2007