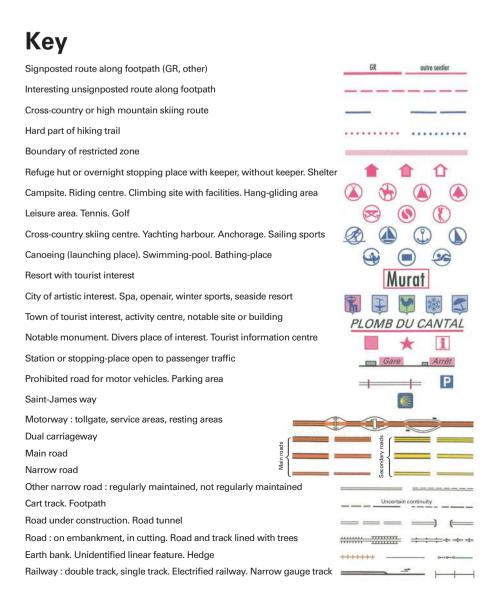

## **Survey Map**

In order to preserve the scale, the map should be printed in colour onto A3 paper.

When printing, select 'Actual size'.

Do not select 'Fit' as this will re-size the map.

You may need to change the paper size to A3.

Ensure the orientation is Portrait.

1:25 000 Scale Laveissière





0,45 gr 0°24'







ESPACE IGN 107 RUE LA BOÉTIE 75008 PARIS - www.ign.fr

RÉALISÉ ET ÉDITÉ PAR L'INSTITUT GÉOGRAPHIQUE NATIONAL. © IGN PARIS 2007. ÉDITION 4. © FFRP 2007 pour les tracés des itinéraires de randonnée et de promenade GR®, GR Pays®, PR® (marques déposées par la FFRP). Toute reproduction interdite. Achevé d'imprimer Octobre 2007 - Dépôt légal Octobre 2007