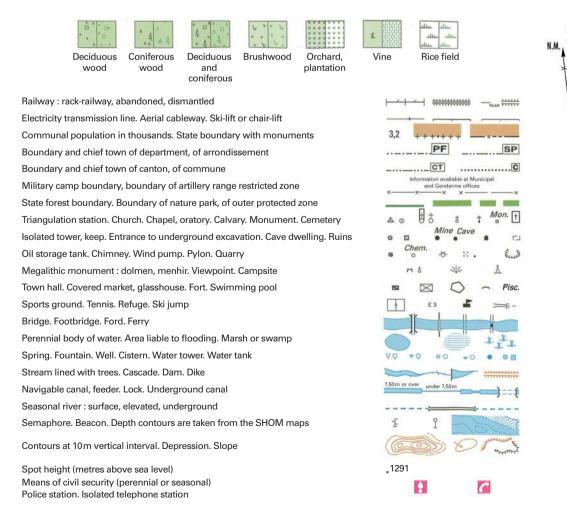

## **Survey Map**

In order to preserve the scale, the map should be printed in colour onto A3 paper.

When printing, select 'Actual size'.

Do not select 'Fit' as this will re-size the map.

You may need to change the paper size to A3.

Ensure the orientation is Portrait.

1:25 000 Scale Laveissière





0,45 gr 0°24'







ESPACE IGN 107 RUE LA BOÉTIE 75008 PARIS - www.ign.fr

RÉALISÉ ET ÉDITÉ PAR L'INSTITUT GÉOGRAPHIQUE NATIONAL. © IGN PARIS 2007. ÉDITION 4. © FFRP 2007 pour les tracés des itinéraires de randonnée et de promenade GR®, GR Pays®, PR® (marques déposées par la FFRP). Toute reproduction interdite. Achevé d'imprimer Octobre 2007 - Dépôt légal Octobre 2007